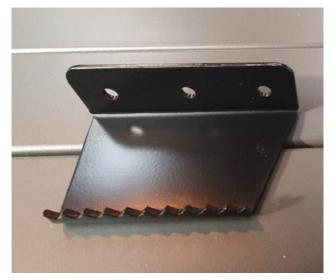

### **DOOR OPENER**

#### Opening doors one step at a time

Foot operated door opener that works on any latchless commercial wood or metal door

- Eliminates the spread of germs
- Prevent cross-contamination, reduce costs
- Open the door with your foot
- Increase accessibility in your facility

3mm Mild Steel - Sprayed

3mm Stainless Steel