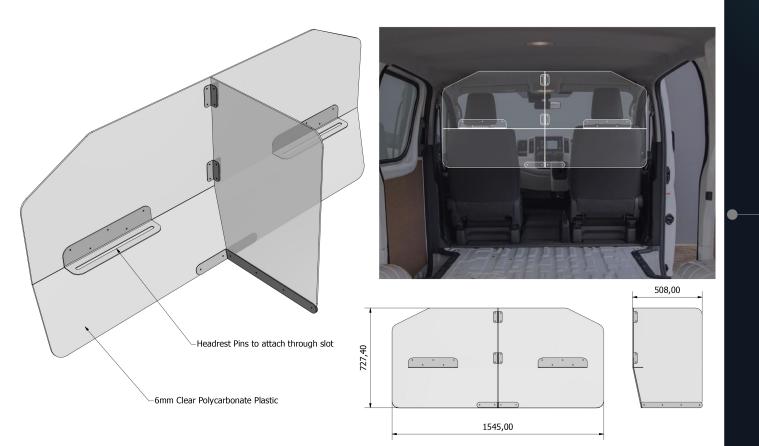

# QUANTUM TAXI/ SEDAN TAXI

#### SCREEN BETWEEN DRIVER AND FRONT PASSENGER, & SCREEN BETWEEN FRONT OF TAXI AND BACK PASSENGERS

- 6mm Clear polycarbonate plastic
- Attached to back of front seats
- Screen between driver and passenger
- Screen between front of taxi and back passengers
- Customized to suit Hiace/Uber sedan