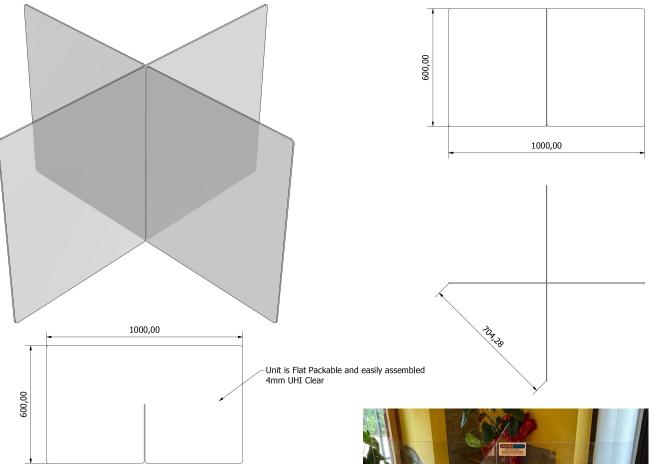

# RESTAURANT TABLE SCREENS

RESTAURANT TABLE SCREEN – 4 SEATER CUSTOMIZED FOR BIGGER TABLES

- 4mm Clear polycarbonate plastic
- Flat packable
- Easy to assemble
- Customize to suit restaurant

**OF CORONAVIRUS (COVID-19)** 