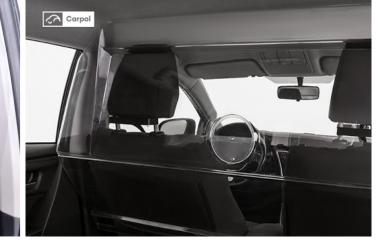

# QUANTUM TAXI/ SEDAN TAXI

#### SCREEN BETWEEN DRIVER AND FRONT PASSENGER, & SCREEN BETWEEN FRONT OF TAXI AND BACK PASSENGERS

- 6mm Clear polycarbonate plastic
- Attached to back of front seats
- Screen between driver and passenger
- Screen between front of taxi and back passengers
- Customized to suit Hiace/Uber sedan