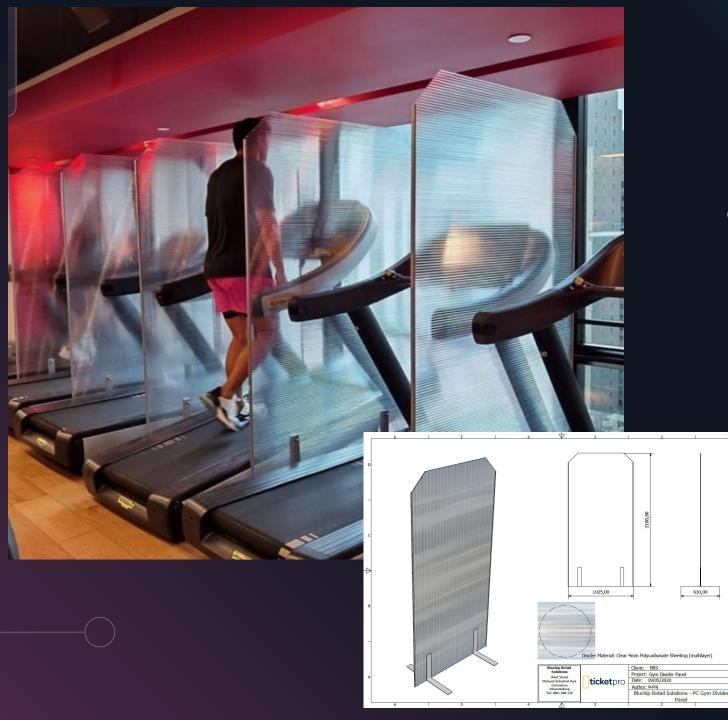

# POLYCARB DIVIDERS

Based on the Covid-19 challenges we can create the perfect solution to suit your needs at all customer interaction points.

With our range of ready made and customized defenders we can assist to prevent the spread of the virus.

- 4mm Clear Polycarbonate sheeting (multi layered)
- We can customize screens to any sizing
- Ideal for gyms between equipment and in changing areas