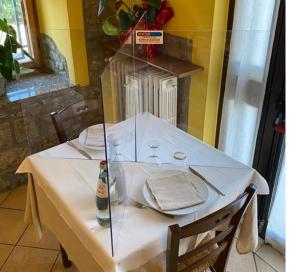

# RESTAURANT TABLE SCREENS

RESTAURANT TABLE SCREEN – 4 SEATER CUSTOMIZED FOR BIGGER TABLES

- 4mm Clear polycarbonate plastic
- Flat packable
- Easy to assemble
- Customize to suit restaurant

**OF CORONAVIRUS (COVID-19)** 