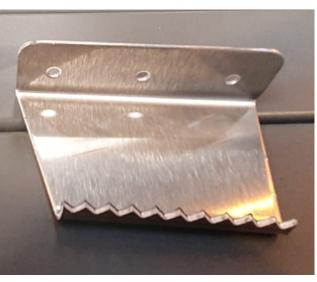

### **DOOR OPENER**

#### Opening doors one step at a time

Foot operated door opener that works on any latchless commercial wood or metal door

- Eliminates the spread of germs
- Prevent cross-contamination, reduce costs
- Open the door with your foot
- Increase accessibility in your facility

3mm Mild Steel - Sprayed

3mm Stainless Steel