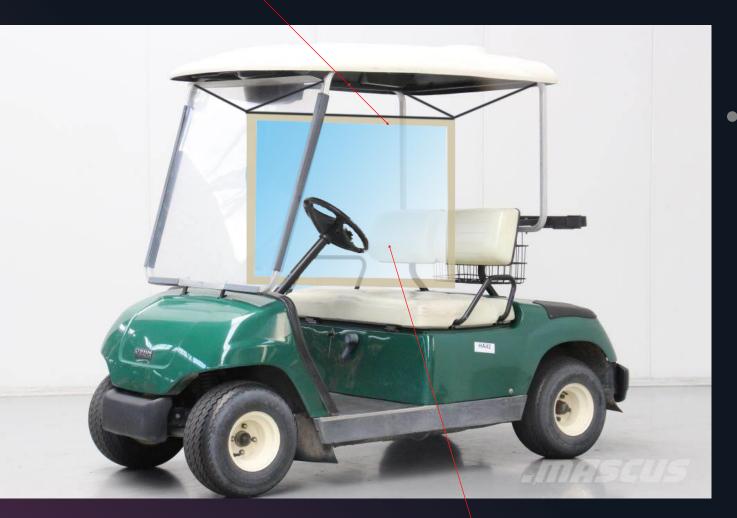

## GOLF CART SCREEN

### FLEXIBLE SCREEN BETWEEN CART DRIVER AND PASSENGER

- Flexible PVC
- Most flexible all-round solution
- Pre-Packed self installation
- Customized to fit any model golf cart
- 6,5mm Stretch cord to fasten screen