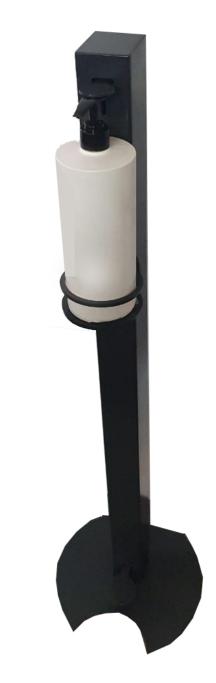

### FOOT PUMP SANITIZER #2

#### Hand-Less contact sanitizer

- Designed for use in wet or dry environments
- Mild Steel dispenser
- This dispenser accommodates 1I sanitizer bottle
- Easy to replace bottle
- Durability and functionality for any industrial environment
- 11 bottle included
- Sanitizer not included
- Liquid or Gel can be used
- Colour Charcoal (Powdercoated)