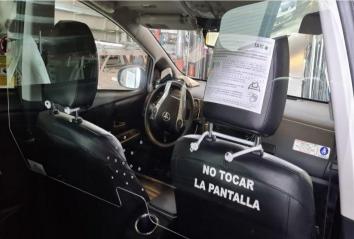

# QUANTUM TAXI/ SEDAN TAXI

#### SCREEN BETWEEN DRIVER AND FRONT PASSENGER, & SCREEN BETWEEN FRONT OF TAXI AND BACK PASSENGERS

- 6mm Clear polycarbonate plastic
- Attached to back of front seats
- Screen between driver and passenger
- Screen between front of taxi and back passengers
- Customized to suit Hiace/Uber sedan