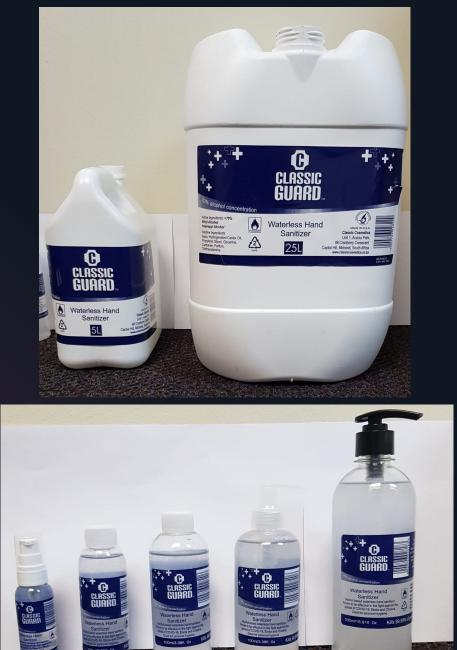

### SANITIZERS

Classic Guard Waterless Hand Sanitizer

- Home, Industrial and professional use
- Hand and Surface Sanitizer