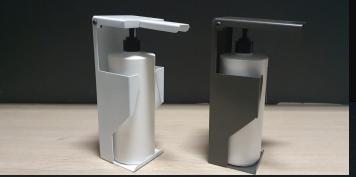

### FOOT PUMP SANITIZER #1

#### Hand-Less contact sanitizer

- Designed for use in wet or dry environments.
- Mild Steel dispenser
- This dispenser accommodates 11 / 500ml sanitizer bottle
- Easy to replace bottle
- Durability and functionality for any industrial environment
- 11 bottle included
- Sanitizer not included
- Liquid or Gel can be used
- Colour Silver (Powdercoated)
- Branding Additional