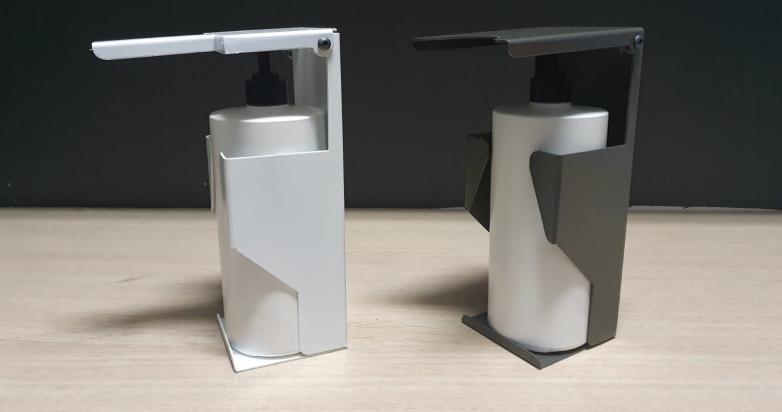

### FOOT PUMP SANITIZER #2

#### Hand-Less contact sanitizer

- Designed for use in wet or dry environments
- Mild Steel dispenser
- This dispenser accommodates 1I sanitizer bottle
- Easy to replace bottle
- Durability and functionality for any industrial environment
- 11 bottle included
- Sanitizer not included
- Liquid or Gel can be used
- Colour Charcoal (Powdercoated)