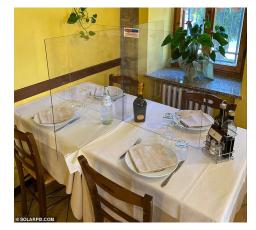

# RESTAURANT TABLE SCREENS

RESTAURANT TABLE SCREEN – 4 SEATER CUSTOMIZED FOR BIGGER TABLES

- 4mm Clear polycarbonate plastic
- Flat packable
- Easy to assemble
- Customize to suit restaurant

**OF CORONAVIRUS (COVID-19)** 