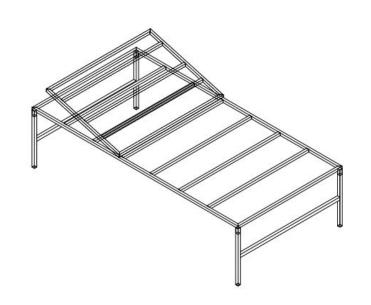

#### 2. STEEL HOSPITAL BED - INCLINED

- Dimensions: 910mm x 1880mm x 600mm high
- o 25mm Steel tubing
- Powder Coated
- Colour Range: Black, White & Cream
- Adjustable back rest
- Rubber feet. Castors are optional.
- Flat Option available