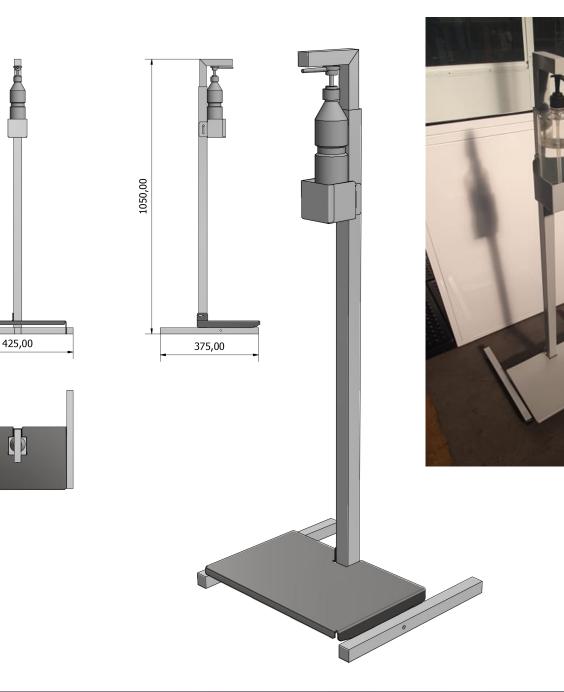

### FOOT PUMP SANITIZER #1

#### Hand-Less contact sanitizer

- Designed for use in wet or dry environments.
- Mild Steel dispenser
- This dispenser accommodates 11 / 500ml sanitizer bottle
- Easy to replace bottle
- Durability and functionality for any industrial environment
- 11 bottle included
- Sanitizer not included
- Liquid or Gel can be used
- Colour Silver (Powdercoated)
- Branding Additional