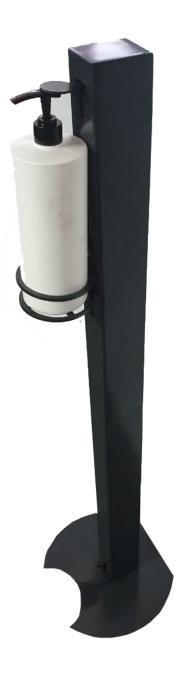

### FOOT PUMP SANITIZER #1

#### Hand-Less contact sanitizer

- Designed for use in wet or dry environments.
- Mild Steel dispenser
- This dispenser accommodates 11 / 500ml sanitizer bottle
- Easy to replace bottle
- Durability and functionality for any industrial environment
- 11 bottle included
- Sanitizer not included
- Liquid or Gel can be used
- Colour Silver (Powdercoated)
- Branding Additional