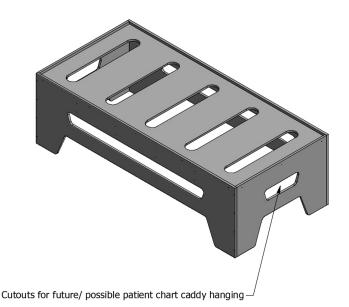

#### **1. WOODEN HOSPITAL BED**

- Dimensions: 925mm x 1977mm x 600mm high
- Flat pack & easy to assemble
- 16mm MDF (Raw finish)
- o Adjustable
- Low Weight Easy Handling
- Suitable for any mattress up to 19cm thick
- Excluding Mattress