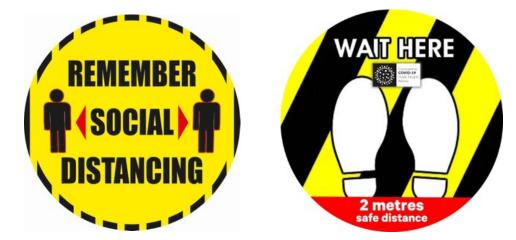

#### **3. SOCIAL DISTANCING** FLOOR DECALS

600mm

400mm

### **POSTERS & FLOOR** DECALS

#### SOCIAL DISTANCING FLOOR **GRAPHICS AND AWARENESS POSTERS**

- Available in variety of colours
- Standard range readily available
- Customize to suit your brand
- Cost Effective
- Durable