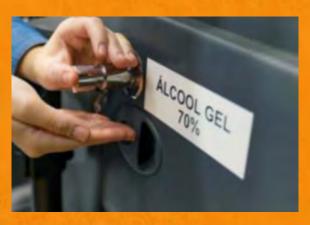

## GEL ALCOHOL TAP

Deployment of gel alcohol support at the bus entrance.

#### KIT CODES:

| 11687368 | FAUCET                          |
|----------|---------------------------------|
| 11462214 | HAND SANITIZER RESERVOIR        |
| 98130736 | RUBBER HOSE                     |
| 11687322 | SOAP - PUSH THE BUTTON ADHESIVE |
| 10344150 | SCREW                           |