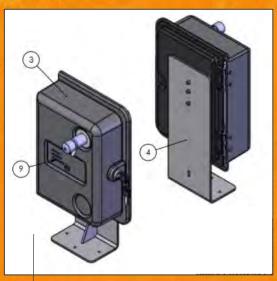

## GEL ALCOHOL TAP

Deployment of gel alcohol support at the bus entrance.

#### KIT CODES:

| 11687368 | FAUCET                          |
|----------|---------------------------------|
| 11462214 | HAND SANITIZER RESERVOIR        |
| 98130736 | RUBBER HOSE                     |
| 11687322 | SOAP - PUSH THE BUTTON ADHESIVE |
| 10344150 | SCREW                           |