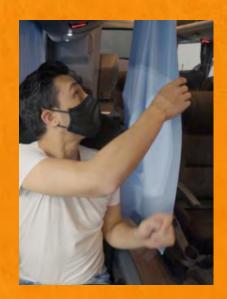

## ANTIMICROBIAL CURTAIN

Installation of curtains between seats on buses for the separation of passengers.

#### KIT CODES:

| 11690767 | CURTAINS                            |
|----------|-------------------------------------|
| 98012177 | PLASTIC STEEL CABLES 1/16 WIRE      |
| 26185443 | TERMINAL PRENSA CABO<br>5X7,5X20 MM |
| 27310580 | RING DRAINAGE WINDBAG               |
| 10317319 | CURTAIN PISTON                      |
| 99012132 | FLAT HEAD SCREWS                    |