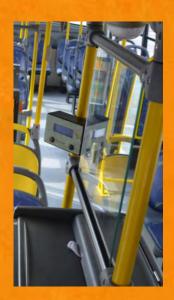

Protection wall for the ticket collector.

#### KIT CODE:

11684626

TURNSTILE PROTECTOR ASSEMBLY