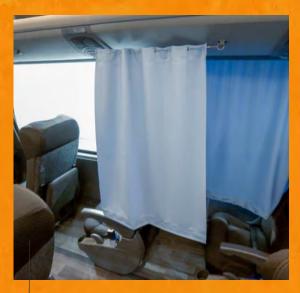

## ANTIMICROBIAL CURTAIN

Installation of curtains between seats on buses for the separation of passengers.

#### KIT CODES:

| 11690767 | CURTAINS                            |
|----------|-------------------------------------|
| 98012177 | PLASTIC STEEL CABLES 1/16 WIRE      |
| 26185443 | TERMINAL PRENSA CABO<br>5X7,5X20 MM |
| 27310580 | RING DRAINAGE WINDBAG               |
| 10317319 | CURTAIN PISTON                      |
| 99012132 | FLAT HEAD SCREWS                    |