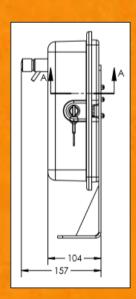

## GEL ALCOHOL TAP

Deployment of gel alcohol support at the bus entrance.

#### KIT CODES:

| 11687368 | FAUCET                          |
|----------|---------------------------------|
| 11462214 | HAND SANITIZER RESERVOIR        |
| 98130736 | RUBBER HOSE                     |
| 11687322 | SOAP - PUSH THE BUTTON ADHESIVE |
| 10344150 | SCREW                           |