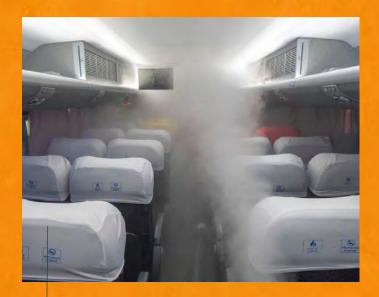

## FIP ONBOARD

Bus disinfection system.

#### KIT CODE:

11630541

DISINFECTANT PRODUCT