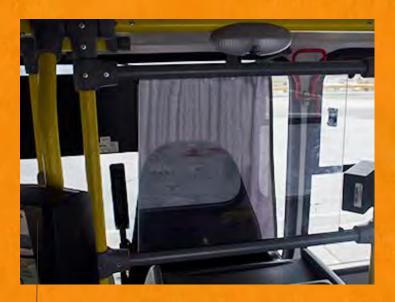

# PROTECTION KIT DRIVER

Protective wall for the driver.

#### KIT CODES:

| PD 1200  |                        |
|----------|------------------------|
| 11690438 | DRIVER POST PROTECTION |
| 11690757 | PARTITION WALL SUPPORT |
| 11690688 | PARTITION WALL SUPPORT |