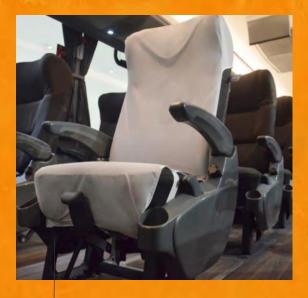

## COVER ARMCHAIR

Armchair protection in antimicrobial hospital fabric.

#### KIT CODE:

11691789 SEAT REVETMENT