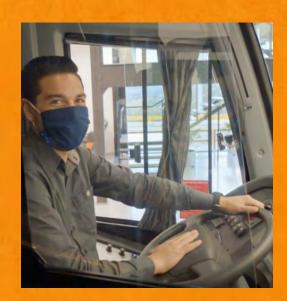

# PROTECTION KIT DRIVER

Protective wall for the driver.

#### KIT CODES:

| PD 1200  |                        |
|----------|------------------------|
| 11690438 | DRIVER POST PROTECTION |
| 11690757 | PARTITION WALL SUPPORT |
| 11690688 | PARTITION WALL SUPPORT |