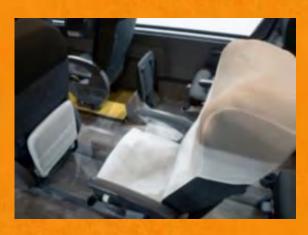

## COVER ARMCHAIR

Armchair protection in antimicrobial hospital fabric.

#### KIT CODE:

11691789 SEAT REVETMENT