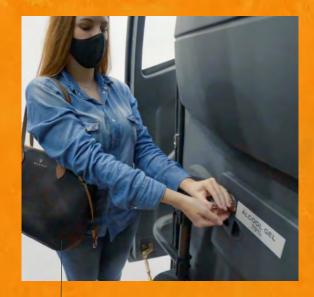

## GEL ALCOHOL TAP

Deployment of gel alcohol support at the bus entrance.

#### KIT CODES:

| 11687368 | FAUCET                          |
|----------|---------------------------------|
| 11462214 | HAND SANITIZER RESERVOIR        |
| 98130736 | RUBBER HOSE                     |
| 11687322 | SOAP - PUSH THE BUTTON ADHESIVE |
| 10344150 | SCREW                           |