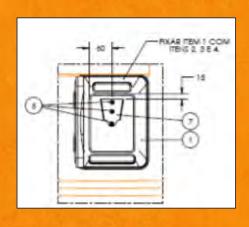

### SANITARY UV-C KIT

Sanitary system with auto disinfection by ultraviolet light.

#### KIT CODES:

| 11697894 | LUMINARY ASSEMBLY                           |
|----------|---------------------------------------------|
| 11697445 | OCCUPIED TOILET OPTIC SIGNAL                |
| 10374064 | MAGNET FOR MAGNETIC SENSOR                  |
| 10317237 | PRESENCE SENSOR                             |
| 10373998 | PRESENCE SENSOR                             |
| 11691650 | SENSOR SUPPORT                              |
| 11691469 | UVC SYSTEM HARNESS                          |
| 99012137 | DIN SCREW 7982 AA CH PHS<br>4,2X19 WHITE ZI |
| 99010303 | CROSS-RECESSED HEAD SCREWS                  |