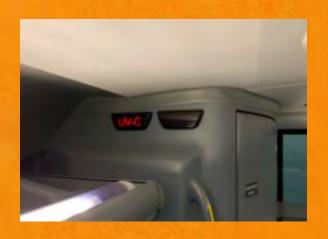

### SANITARY UV-C KIT

Sanitary system with auto disinfection by ultraviolet light.